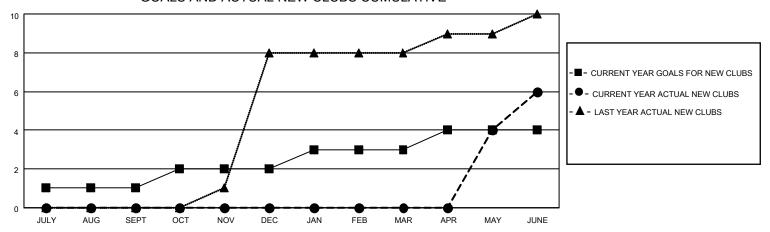

## GOALS AND ACTUAL NEW CLUBS CUMULATIVE

## MONTHLY MEMBERSHIP PROGRESS REPORT

LOCATION INDIA District 316 J Results as of: 6/30/2022

| Clubs                 |               |           |               | Members               |                        |                         |                                                    |
|-----------------------|---------------|-----------|---------------|-----------------------|------------------------|-------------------------|----------------------------------------------------|
| RESULTS FOR 2021-2022 |               |           |               | RESULTS FOR 2021-2022 |                        |                         |                                                    |
| QUARTER               | NEW CLUB GOAL | NEW CLUBS | DROPPED CLUBS | QUARTER MEME          | BER GROWTH NET<br>GOAL | MEMBER GROWTH<br>ACTUAL | DROPPED<br>MEMBERS ACTUAL<br>(including transfers) |
| JULY/AUG/SEPT         | 1             | 0         | 3             | JULY/AUG/SEPT         | 30                     | 49                      | 56                                                 |
| OCT/NOV/DEC           | 1             | 0         | 0             | OCT/NOV/DEC           | 30                     | 97                      | 64                                                 |
| JAN/FEB/MAR           | 1             | 0         | 0             | JAN/FEB/MAR           | 30                     | 204                     | 30                                                 |
| APR/MAY/JUNE          | 1             | 6         | 1             | APR/MAY/JUNE          | 30                     | 368                     | 213                                                |