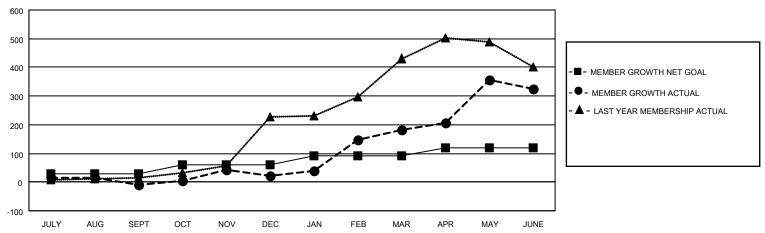

## GOALS AND ACTUAL MEMBERS CUMULATIVE

| DROPPED CLUBS: 4 |     | 44 CLUBS OF 60 ADDED 1 OR<br>MORE NEW MEMBERS | GENDER DISTRIBUTION                 |              |  |
|------------------|-----|-----------------------------------------------|-------------------------------------|--------------|--|
|                  |     | WORE NEW WEINBERS                             | MALE 1,954 (86.77%)                 |              |  |
|                  |     |                                               | FEMALE                              | 295 (13.10%) |  |
| DROPPED MEMBERS  |     |                                               | NON BINARY                          | 0 (0.00%)    |  |
| <u> </u>         |     |                                               | PREFER NOT TO ANSWER                | 3 (0.13%)    |  |
| DECEASED         | 13  |                                               |                                     | ,            |  |
| CLUB CANCELLED   | 46  | CLICK HERE FOR CUMULATIVE                     | TOTAL FAMILY UNIT MEMBERS 687       |              |  |
| OTHER            | 304 | MEMBERSHIP DATA                               |                                     |              |  |
| TOTAL            | 363 |                                               | FAMILY MEMBERS PAYING HALF DUES 462 |              |  |
|                  |     |                                               |                                     |              |  |

## MONTHLY MEMBERSHIP PROGRESS REPORT

LOCATION INDIA District 316 J Results as of: 6/30/2022

| Clubs                 |               |           |               | Members               |                        |                         |                                                    |
|-----------------------|---------------|-----------|---------------|-----------------------|------------------------|-------------------------|----------------------------------------------------|
| RESULTS FOR 2021-2022 |               |           |               | RESULTS FOR 2021-2022 |                        |                         |                                                    |
| QUARTER               | NEW CLUB GOAL | NEW CLUBS | DROPPED CLUBS | QUARTER MEME          | BER GROWTH NET<br>GOAL | MEMBER GROWTH<br>ACTUAL | DROPPED<br>MEMBERS ACTUAL<br>(including transfers) |
| JULY/AUG/SEPT         | 1             | 0         | 3             | JULY/AUG/SEPT         | 30                     | 49                      | 56                                                 |
| OCT/NOV/DEC           | 1             | 0         | 0             | OCT/NOV/DEC           | 30                     | 97                      | 64                                                 |
| JAN/FEB/MAR           | 1             | 0         | 0             | JAN/FEB/MAR           | 30                     | 204                     | 30                                                 |
| APR/MAY/JUNE          | 1             | 6         | 1             | APR/MAY/JUNE          | 30                     | 368                     | 213                                                |